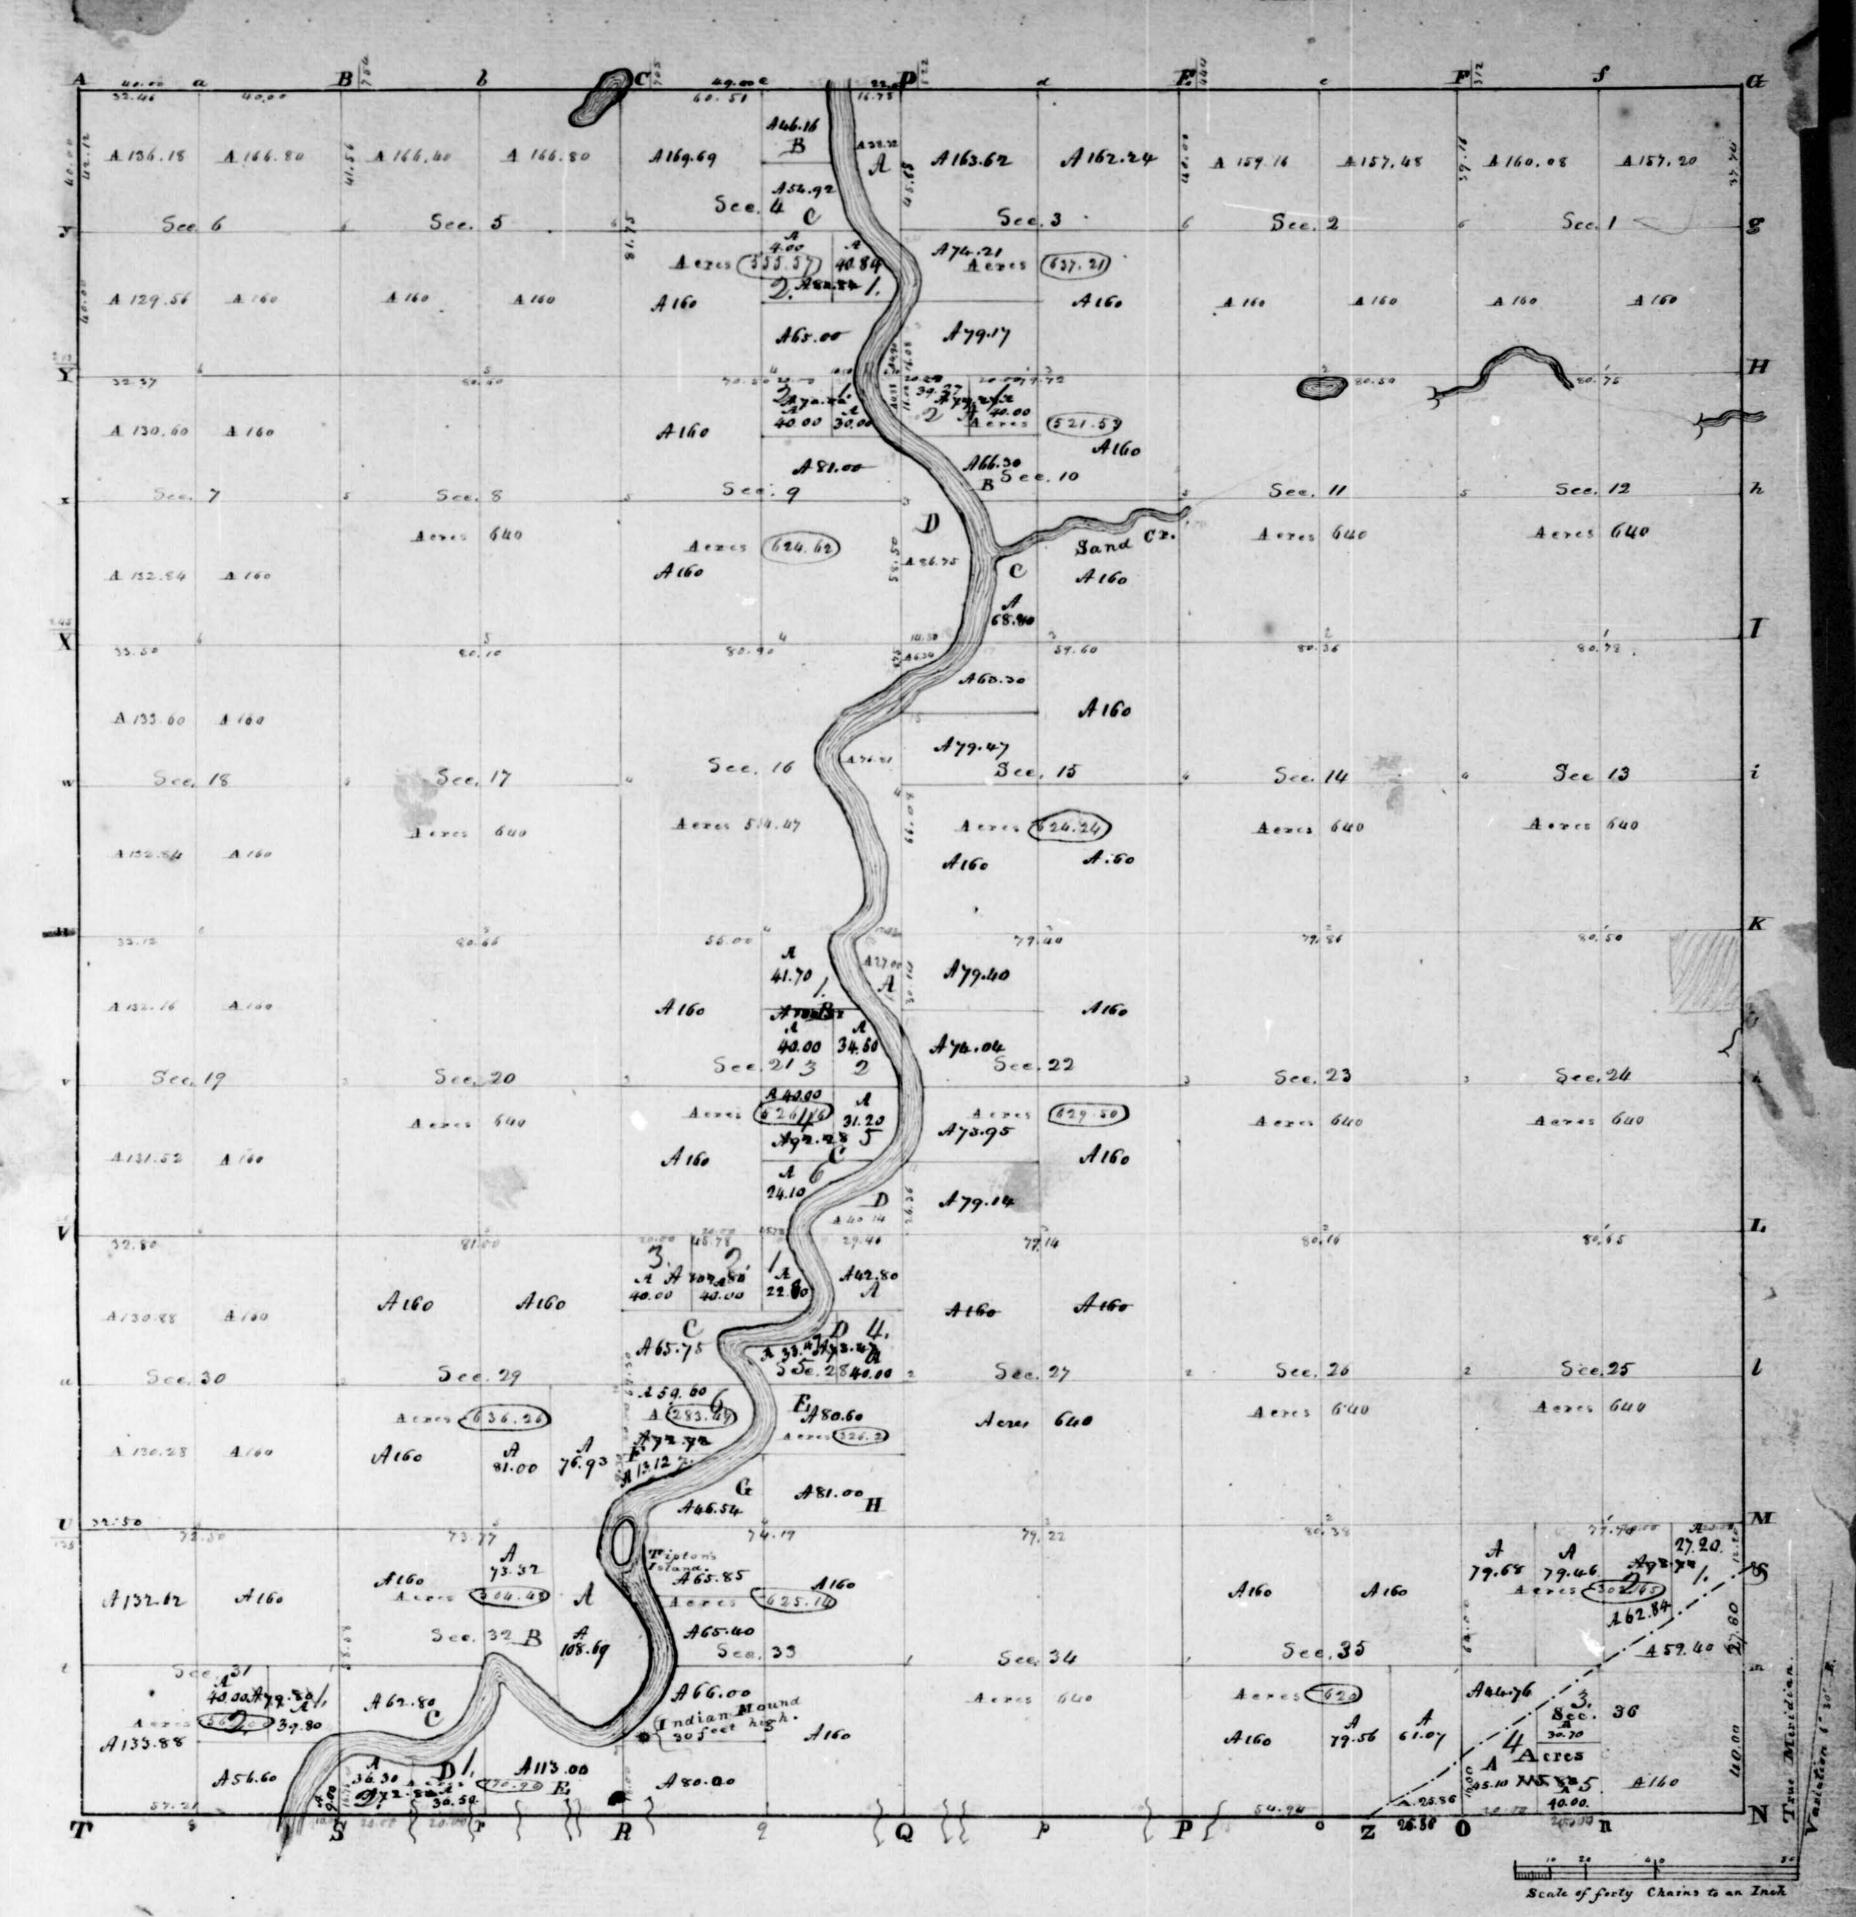

Township No.7 North Range No 6 East

|         |         |         |      |          |              | 11                                 | u di a                                                 | n                               |     |    |                        |       |
|---------|---------|---------|------|----------|--------------|------------------------------------|--------------------------------------------------------|---------------------------------|-----|----|------------------------|-------|
| •       |         |         |      | -        | 16969<br>Sec | 5497<br>4 C                        | 2 763.62<br>Sec                                        | And the second of the second of |     |    |                        |       |
|         |         |         |      |          |              | 9 65.00                            | 974.21                                                 |                                 |     |    |                        |       |
|         |         |         |      |          | Sec          | 9 81.00                            | 9 79.27<br># 66.30<br>B Sec                            | 10                              |     |    |                        |       |
|         |         |         |      |          |              | 972.70                             | 8675 Caso<br>C<br>C<br>Q<br>G<br>G<br>G<br>G<br>G<br>G |                                 |     |    |                        |       |
|         |         |         |      |          | Sec          | B (%                               | 979.47                                                 |                                 |     |    |                        |       |
|         |         |         |      |          |              | 2700<br>2700                       | 77.40                                                  |                                 |     |    |                        |       |
|         |         |         |      |          |              | 2/B                                |                                                        | 2                               |     |    |                        |       |
|         |         |         |      |          | 575 (        | 42.30                              |                                                        |                                 |     |    |                        |       |
| Sec     | 30      | Sec     | 29   | 9 9      | 72.72        | 9 80,60<br>9 80,60<br>E<br>9 81,00 | Sec                                                    | 27                              |     |    |                        |       |
| Se.     | 31      | Se. 32  | 12   | 4.73     | 65.85        | 93                                 | Sec                                                    | 34                              | Se. | 35 | 979.68 79.46<br>Sec 36 | 98.70 |
| a/33.88 | a 79.80 | a 42.80 | 3.00 | <b>X</b> | 80.00        |                                    |                                                        |                                 |     |    | 944.76                 |       |